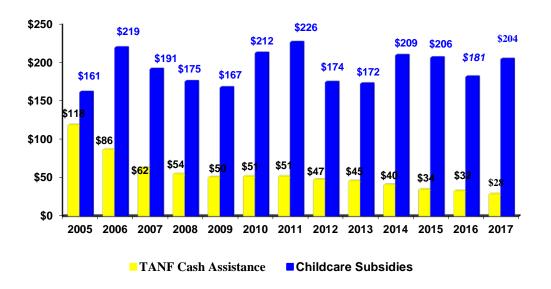

#### Comparison of Cash Assistance and Childcare Expenditures in Millions of Dollars SFY 2007 thru SFY 2017

#### Childcare

Affordable, quality childcare is essential to the success of individuals obtaining and maintaining employment. The average number of children in childcare from month to month decreased from 78,289 children in SFY 2010 to 41,901 in SFY 2017. In addition, expenditures in the program decreased from \$212M in SFY 2010 to \$204M in SFY 2017. Childcare continues to be one of the largest programs managed by case managers at the county level. As of December 2017, CAPS began making its final transition to Georgia Department of Early Care and Learning (DECAL). DECAL is now managing all new applications and providing full customer service to CAPS customers.