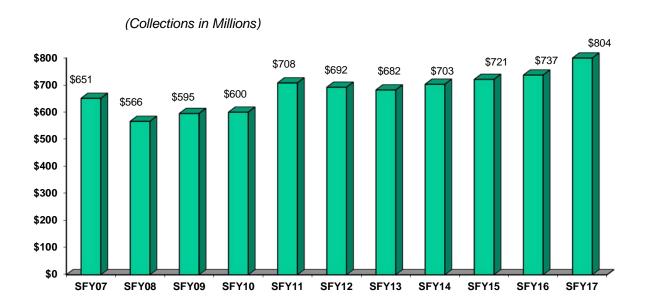

#### **Child Support**

Insufficient child support prevents many single parents from attaining economic self-sufficiency. Increased collections by the Division of Child Support Services (DCSS) program are helping families receive more of the child support owed to them. There was a drop in the amount of child support collected from SFY 2007 (\$651M) to SFY 2008 (\$566M). The collections rebounded in FY 2009 (\$595M), in 2010 (\$600M), in 2011 (\$708M) and then slightly decreased in 2012 to (\$692M) and again in 2013 (\$682M). Child Support collections rebounded in 2014 to (\$703M). In 2015 and 2016 there was a slight increase collections, the total amount collected was (\$721M) and (737M) respectively. In 2017, the collection amount increased to (\$804M).