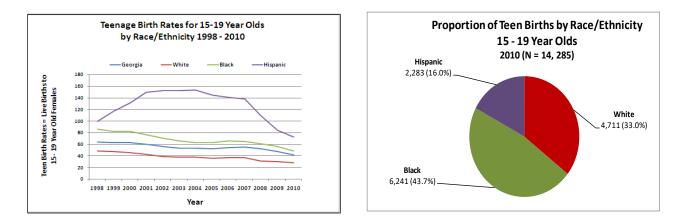

#### **Teen Pregnancy Prevention**

**The scope of the problem:** During 1998 to 2009, the birth rate among girls in Georgia 15-19 years old declined 25.7%, from 63.9 births per 1,000 females in 1998 to 47.5 in 2009. This decline continued in 2010 at 13.3% from 2008 and 35.5% from 1998. During that same period 1998 to 2010, the teen birth rate for non-Hispanic White adolescents declined 41.9%. The decline in the teen birth rate among non-Hispanic African-Americans was 42.9% and 27.6% among Hispanic adolescents.

Today, more teen mothers are unmarried than in past generations. In 2010, 87.7% of teens that gave birth were not married, compared to 77.2% in 1998. Single-parent families, especially young families, are at a greater risk of emotional and financial instability. Teen mothers are also at greater risk of receiving late or no prenatal care, having a premature birth (<37 weeks) or low birth weight baby (<2,500 grams), and experiencing an infant death (<1 year).