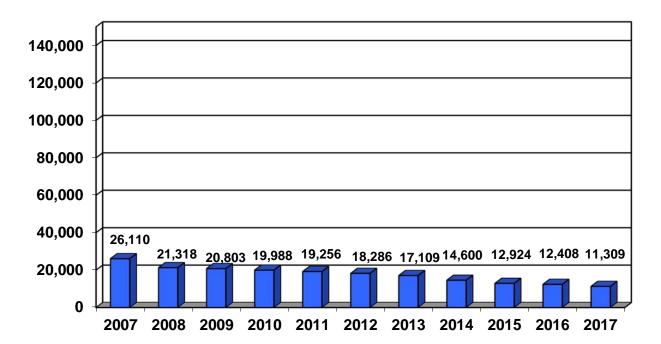

#### TANF CASELOADS SFY 2007 thru SFY 2017

In SFY 2007, Georgia had 26,110 cases on its TANF roll. The current total number of cases on TANF in Georgia for SFY 2017 is 11,309. Georgia has reduced its rolls by approximately 43% in ten years.