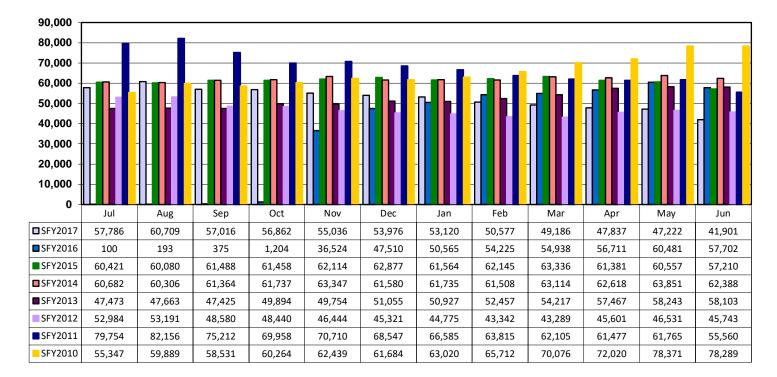

## Number of Children in Childcare

(Based on payments processed) State Fiscal Year 2010 – 2017

#### Childcare

Affordable, quality childcare is essential to the success of individuals obtaining and maintaining employment. The average number of children in childcare from month to month decreased from 78,289 children in SFY 2010 to 41,901 in SFY 2017. In addition, expenditures in the program decreased from \$212M in SFY 2010 to \$204M in SFY 2017. Childcare continues to be one of the largest programs managed by case managers at the county level. As of December 2017, CAPS began making its final transition to Georgia Department of Early Care and Learning (DECAL). DECAL is now managing all new applications and providing full customer service to CAPS customers.