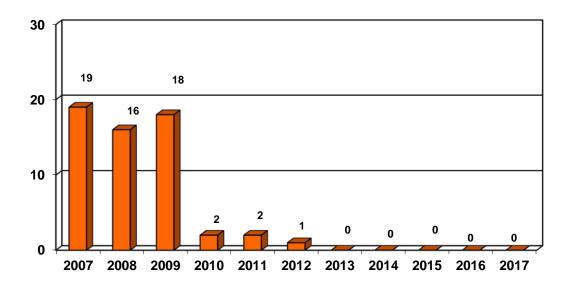

In December 2005, another milestone in the TANF program was reached. There were 311 Georgia TANF recipients that reached the federally imposed 60-month TANF lifetime limit. Of the 311 recipients, 280 continued to be eligible under a hardship extension. As with the 48-month time limit, the number of families reaching the 60-month federal lifetime limit has decreased. In June 2002, there were 1,566 families receiving a hardship extension, but in June 2005 there were only 230 families receiving extensions. In June of 2006, 49 families received an extension, and in June 2009, Georgia had only 18 families who received a hardship extension. In June 2010, there were only two households that received a hardship extension. In 2012, there was one household receiving a hardship extension. In 2013, there were no households receiving a hardship extension. As of 2017, there are still no households receiving a hardship extension.

#### TANF Hardship Extensions June of the Year from 2007 to 2017